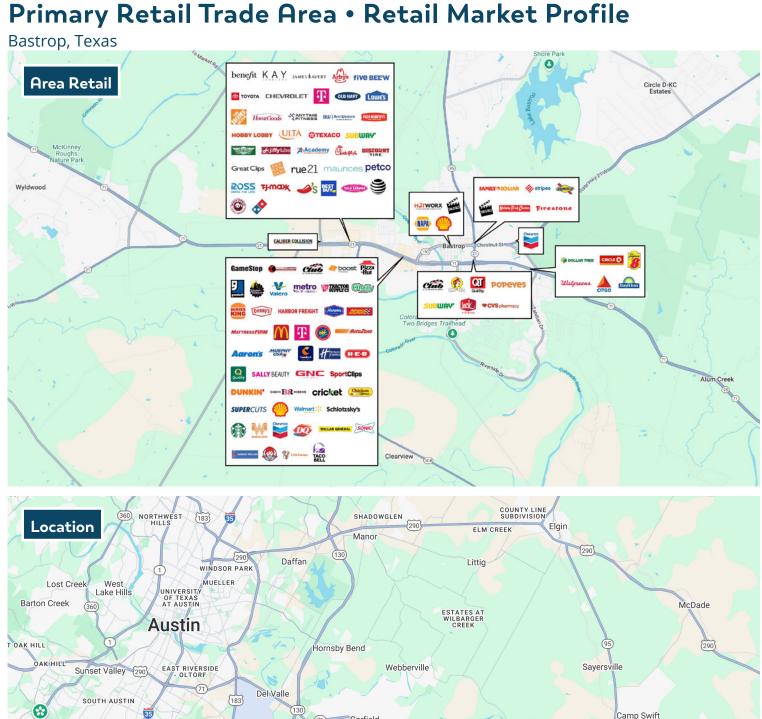

## Primary Retail Trade Area • Retail Market Profile

Bastrop, Texas

| Population                                                                                                                                                                                                                                                                                                                                                                       |          | Age                          |        |
|----------------------------------------------------------------------------------------------------------------------------------------------------------------------------------------------------------------------------------------------------------------------------------------------------------------------------------------------------------------------------------|----------|------------------------------|--------|
| 2020                                                                                                                                                                                                                                                                                                                                                                             | 139,835  | 0 - 9 Years                  | 12.67% |
| 2025                                                                                                                                                                                                                                                                                                                                                                             | 160,736  | 10 - 17 Years                | 11.18% |
| 2030                                                                                                                                                                                                                                                                                                                                                                             | 177,411  | 18 - 24 Years                | 9.27%  |
| Educational Attainment (%)                                                                                                                                                                                                                                                                                                                                                       |          | 25 - 34 Years                | 12.67% |
| Graduate or Professional<br>Degree                                                                                                                                                                                                                                                                                                                                               | 8.28%    | 35 - 44 Years                | 13.33% |
|                                                                                                                                                                                                                                                                                                                                                                                  |          | 45 - 54 Years                | 11.79% |
| Bachelors Degree                                                                                                                                                                                                                                                                                                                                                                 | 17.13%   | 55 - 64 Years                | 12.06% |
| Associate Degree                                                                                                                                                                                                                                                                                                                                                                 | 5.94%    | 65 and Older                 | 17.03% |
| Some College                                                                                                                                                                                                                                                                                                                                                                     | 22.20%   | Median Age                   | 38.15  |
| High School Graduate<br>(GED)                                                                                                                                                                                                                                                                                                                                                    | 29.68%   | Average Age                  | 39.12  |
| Some High School, No<br>Degree                                                                                                                                                                                                                                                                                                                                                   | 7.47%    | Race Distribution (%)        |        |
| Less than 9th Grade                                                                                                                                                                                                                                                                                                                                                              | 9.29%    | White                        | 51.88% |
|                                                                                                                                                                                                                                                                                                                                                                                  |          | Black/African American       | 6.77%  |
| Income Average HH                                                                                                                                                                                                                                                                                                                                                                | \$98,198 | American Indian/<br>Alaskan  | 1.36%  |
| Median HH                                                                                                                                                                                                                                                                                                                                                                        | \$77,526 | Asian                        | 1.28%  |
| Per Capita                                                                                                                                                                                                                                                                                                                                                                       | \$34,366 | Native Hawaiian/<br>Islander | 0.08%  |
| The information contained herein was obtained from sources believed to be reliable, however, The Retail Coach, LLC makes no guarantees, warranties or representations as to the completeness or accuracy thereof.  The presentation of this property is submitted subject to errors, omissions, changes of price or conditions, prior sale or lease or withdrawn without notice. |          | Other Race                   | 19.03% |
|                                                                                                                                                                                                                                                                                                                                                                                  |          | Two or More Races            | 19.59% |
|                                                                                                                                                                                                                                                                                                                                                                                  |          |                              |        |
|                                                                                                                                                                                                                                                                                                                                                                                  |          | Hispanic                     | 47.68% |