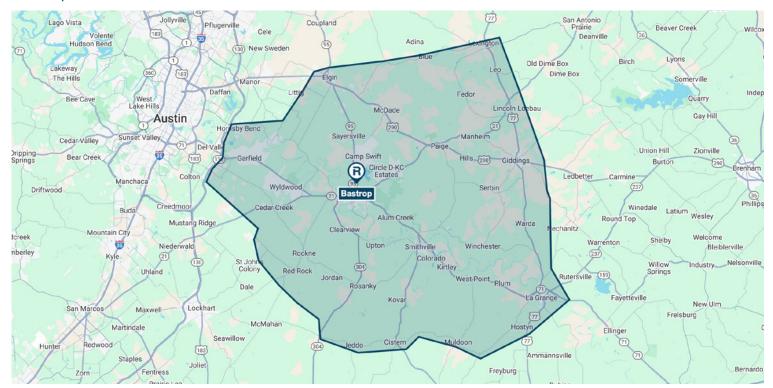

## Primary Retail Trade Area • Retail Market Profile

Bastrop, Texas

| Population                                                                                                                                                                                                                                                                                                                                                                       |          | Age                          |        |
|----------------------------------------------------------------------------------------------------------------------------------------------------------------------------------------------------------------------------------------------------------------------------------------------------------------------------------------------------------------------------------|----------|------------------------------|--------|
| 2020                                                                                                                                                                                                                                                                                                                                                                             | 139,835  | 0 - 9 Years                  | 12.67% |
| 2025                                                                                                                                                                                                                                                                                                                                                                             | 160,736  | 10 - 17 Years                | 11.18% |
| 2030                                                                                                                                                                                                                                                                                                                                                                             | 177,411  | 18 - 24 Years                | 9.27%  |
| Educational Attainment (%)                                                                                                                                                                                                                                                                                                                                                       |          | 25 - 34 Years                | 12.67% |
| Graduate or Professional<br>Degree                                                                                                                                                                                                                                                                                                                                               | 8.28%    | 35 - 44 Years                | 13.33% |
|                                                                                                                                                                                                                                                                                                                                                                                  |          | 45 - 54 Years                | 11.79% |
| Bachelors Degree                                                                                                                                                                                                                                                                                                                                                                 | 17.13%   | 55 - 64 Years                | 12.06% |
| Associate Degree                                                                                                                                                                                                                                                                                                                                                                 | 5.94%    | 65 and Older                 | 17.03% |
| Some College                                                                                                                                                                                                                                                                                                                                                                     | 22.20%   | Median Age                   | 38.15  |
| High School Graduate<br>(GED)                                                                                                                                                                                                                                                                                                                                                    | 29.68%   | Average Age                  | 39.12  |
| Some High School, No<br>Degree                                                                                                                                                                                                                                                                                                                                                   | 7.47%    | Race Distribution (%)        |        |
| Less than 9th Grade                                                                                                                                                                                                                                                                                                                                                              | 9.29%    | White                        | 51.88% |
|                                                                                                                                                                                                                                                                                                                                                                                  |          | Black/African American       | 6.77%  |
| Income Average HH                                                                                                                                                                                                                                                                                                                                                                | \$98,198 | American Indian/<br>Alaskan  | 1.36%  |
| Median HH                                                                                                                                                                                                                                                                                                                                                                        | \$77,526 | Asian                        | 1.28%  |
| Per Capita                                                                                                                                                                                                                                                                                                                                                                       | \$34,366 | Native Hawaiian/<br>Islander | 0.08%  |
| The information contained herein was obtained from sources believed to be reliable, however, The Retail Coach, LLC makes no guarantees, warranties or representations as to the completeness or accuracy thereof.  The presentation of this property is submitted subject to errors, omissions, changes of price or conditions, prior sale or lease or withdrawn without notice. |          | Other Race                   | 19.03% |
|                                                                                                                                                                                                                                                                                                                                                                                  |          | Two or More Races            | 19.59% |
|                                                                                                                                                                                                                                                                                                                                                                                  |          |                              |        |
|                                                                                                                                                                                                                                                                                                                                                                                  |          | Hispanic                     | 47.68% |