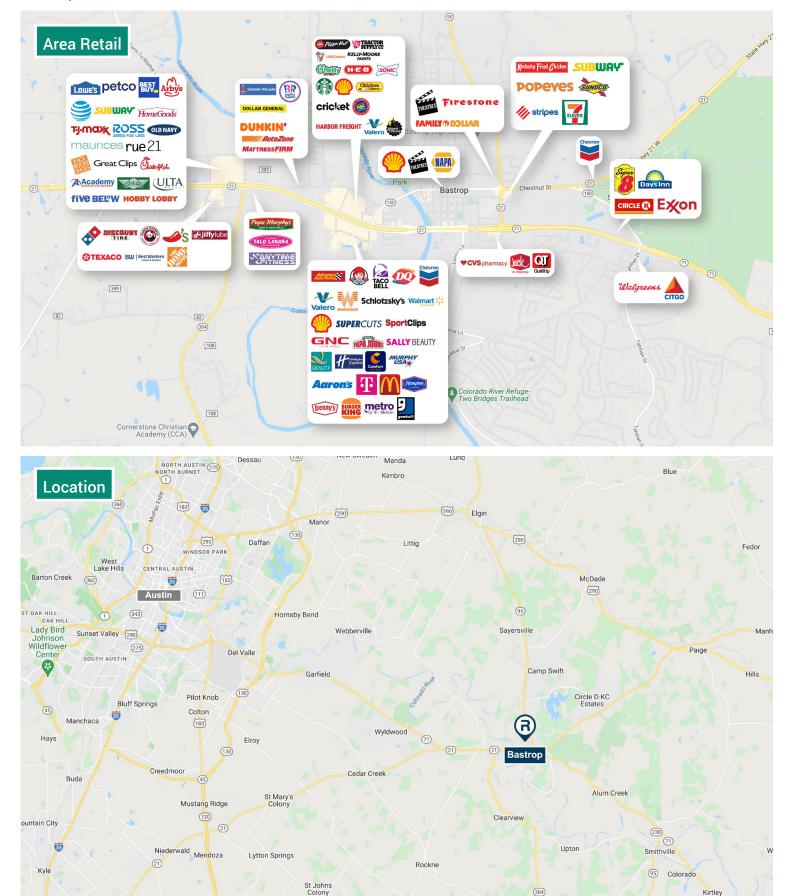

## 60-Minute Drive Time • Retail Market Profile

## 60-Minute Drive Time • Retail Market Profile

Bastrop, Texas