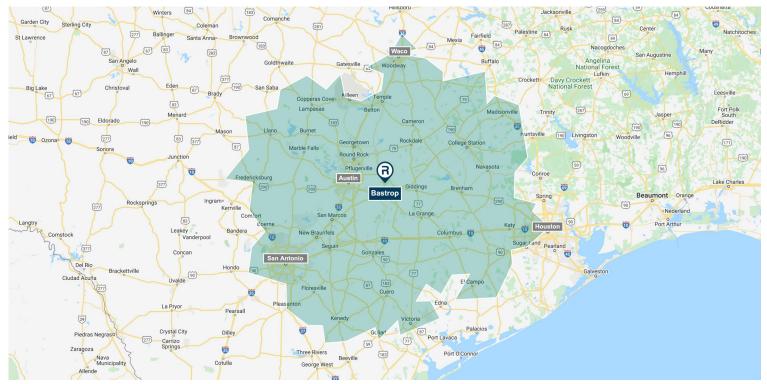

## 120-Minute Drive Time • Retail Market Profile

## Bastrop, Texas

| Population                     |           | Age                      |        |
|--------------------------------|-----------|--------------------------|--------|
| 2010                           | 7,121,132 | 0 - 9 Years              | 13.46% |
| 2022                           | 8,930,141 | 10 - 17 Years            | 11.22% |
| 2027                           | 9,477,110 | 18 - 24 Years            | 10.20% |
| Educational Attainment (%)     |           | 25 - 34 Years            | 14.11% |
| Graduate or Professional       |           | 35 - 44 Years            | 14.02% |
| Degree                         | 12.86%    | 45 - 54 Years            | 12.46% |
| Bachelors Degree               | 22.94%    | 55 - 64 Years            | 11.14% |
| Associate Degree               | 7.63%     | 65 and Older             | 13.39% |
| Some College                   | 20.65%    | Median Age               | 35.71  |
| High School Graduate (GED)     | 23.17%    | Average Age              | 37.13  |
| Some High School, No<br>Degree | 6.41%     | Race Distribution (%)    |        |
| Less than 9th Grade            | 6.34%     | White                    | 65.54% |
| _                              |           | Black/African American   | 11.11% |
| Income                         |           | American Indian/Alaskan  | 0.77%  |
| Average HH                     | \$106,788 | Asian                    | 6.52%  |
| Median HH                      | \$74,644  | Native Hawaiian/Islander | 0.13%  |
| Per Capita                     | \$39,769  | Other Race               | 12.09% |
|                                |           | Two or More Races        | 3.85%  |
|                                |           | Hispanic                 | 40.75% |